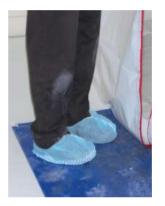

## Protecta Tack Mat

Reduces the Spread of Dust

## Saves Cleaning

A smart solution to save cleaning and repairs, by restricting the spread of dust, dirt and germs.

## **Key Benefits:**

- Tacky surface removes foot bourne dust
- Contains the spread of plaster dust
- Reduce cleaning time and damage
- Long lasting 30 peel off layers
- Low profile trip safe
- Available in blue and clear
- Can be used with or without Tack Mat base
- Custom mat bases available