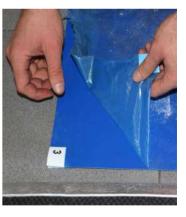

## **Key Benefits:**

- Tacky surface removes foot bourne dust
- Contains the spread of plaster dust
- Reduce cleaning time and damage
- Long lasting 30 peel off layers
- Low profile trip safe
- Available in blue and clear
- Can be used with or without Tack Mat base
- Custom mat bases available