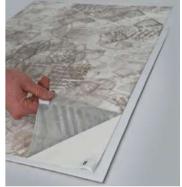

## **Key Benefits:**

- Tacky surface removes foot bourne dust
- Contains the spread of plaster dust
- Reduce cleaning time and damage
- Long lasting 30 peel off layers
- Low profile trip safe
- Available in blue and clear
- Can be used with or without Tack Mat base
- Custom mat bases available