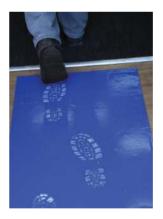

## **Key Benefits:**

- Tacky surface removes foot bourne dust
- Contains the spread of plaster dust
- Reduce cleaning time and damage
- Long lasting 30 peel off layers
- Low profile trip safe
- Available in blue and clear
- Can be used with or without Tack Mat base
- Custom mat bases available

## **Main Applications:**

- Prevents the spread of dirt, dust, and contamination
- Ideal for sensitive areas including computer room, hospitals, laboratories, shops, offices and homes

| Code   | Dimensions     | GSM                   |
|--------|----------------|-----------------------|
| РМ6-В  | 913mm x 610mm  | Blue                  |
| PM6-C  | 913mm x 610mm  | Clear                 |
| РМ9-В  | 913mm x 913mm  | Blue                  |
| PM9-C  | 913mm x 913mm  | Clear                 |
| РМ11-В | 913mm x 1130mm | Blue                  |
| PMB63  | 940mm x 635mm  | White Base<br>for PM6 |
| PMB94  | 940mm x x940mm | White Base<br>for PM6 |