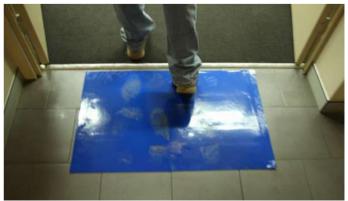

## Saves Cleaning

A smart solution to save cleaning and repairs, by restricting the spread of dust, dirt and germs.

## **Key Benefits:**

- Tacky surface removes foot bourne dust
- Contains the spread of plaster dust
- Reduce cleaning time and damage
- Long lasting 30 peel off layers
- Low profile trip safe
- Available in blue and clear
- Can be used with or without Tack Mat base
- Custom mat bases available

## **Main Applications:**

- Prevents the spread of dirt, dust, and contamination
- Ideal for sensitive areas including computer room, hospitals, laboratories, shops, offices and homes

| Code   | Dimensions     | GSM                   |
|--------|----------------|-----------------------|
| РМ6-В  | 913mm x 610mm  | Blue                  |
| PM6-C  | 913mm x 610mm  | Clear                 |
| РМ9-В  | 913mm x 913mm  | Blue                  |
| PM9-C  | 913mm x 913mm  | Clear                 |
| РМ11-В | 913mm x 1130mm | Blue                  |
| PMB63  | 940mm x 635mm  | White Base<br>for PM6 |
| PMB94  | 940mm x x940mm | White Base<br>for PM6 |